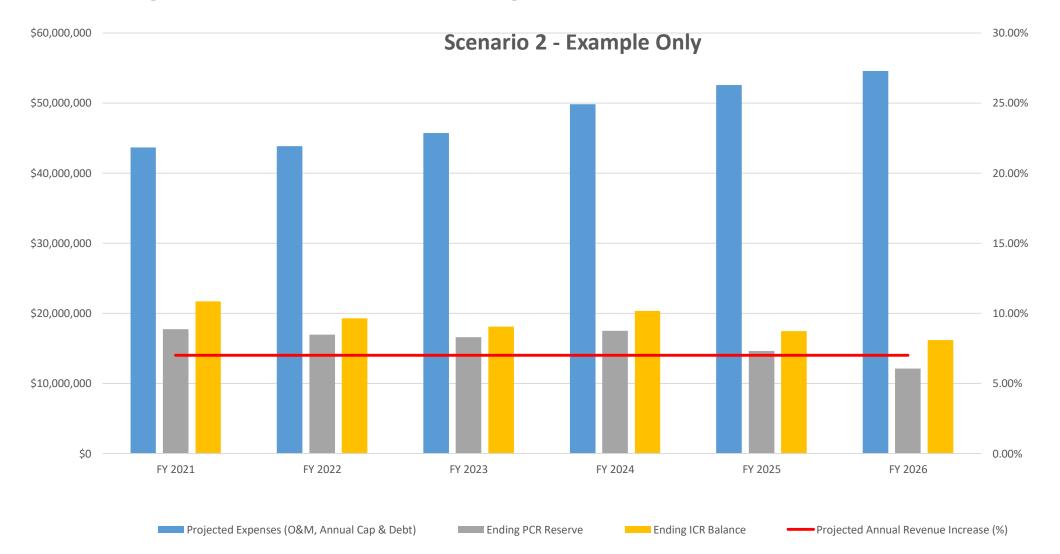

# **NEW Water**

# 2021 Budget

Village of Allouez October 6, 2020



#### The brand of the Green Bay Metropolitan Sewerage District

Protecting our most valuable resource, water

#### Flows and Loads



mgd

### 2021 Proposed Expenses

| Budget Category                 | 2020 Budget  | 2021 Budget  | % Change |
|---------------------------------|--------------|--------------|----------|
| Operations & Maintenance (O&M)  | \$22,627,655 | \$23,473,491 | +3.7%    |
| Debt Service and Annual Capital | \$19,019,923 | \$20,562,590 | +8.1%    |
| Total Expenses                  | \$41,647,578 | \$44,036,082 | +5.7%    |



## **Example Revenue Requirement Scenario**



## **Example Revenue Requirement Scenario**



### Municipal Rate Comparison

| Parameter                       | 2020     | 2021     | % Change |
|---------------------------------|----------|----------|----------|
| Volume (1,000 gals)             | \$0.8772 | \$0.8880 | 1.2%     |
| Biochemical Oxygen Demand (lbs) | \$0.5778 | \$0.5603 | - 3.0%   |
| Suspended Solids (lbs)          | \$0.5294 | \$0.5394 | 1.9%     |
| Phosphorus (Ibs)                | \$1.1804 | \$1.2666 | 7.3%     |
| Total Kjeldahl Nitrogen (lbs)   | \$1.0291 | \$1.0880 | 5.7%     |

Note: Rates shown above are for comparison only and include allocation of \$12,362,950 fixed charge for 2020 and \$13,820,624 fixed charge for 2021. Parameter rates billed to customers do not include fixed charge; that is billed separately.

# 2021 Budget Summary

- Recommend a 5.7%