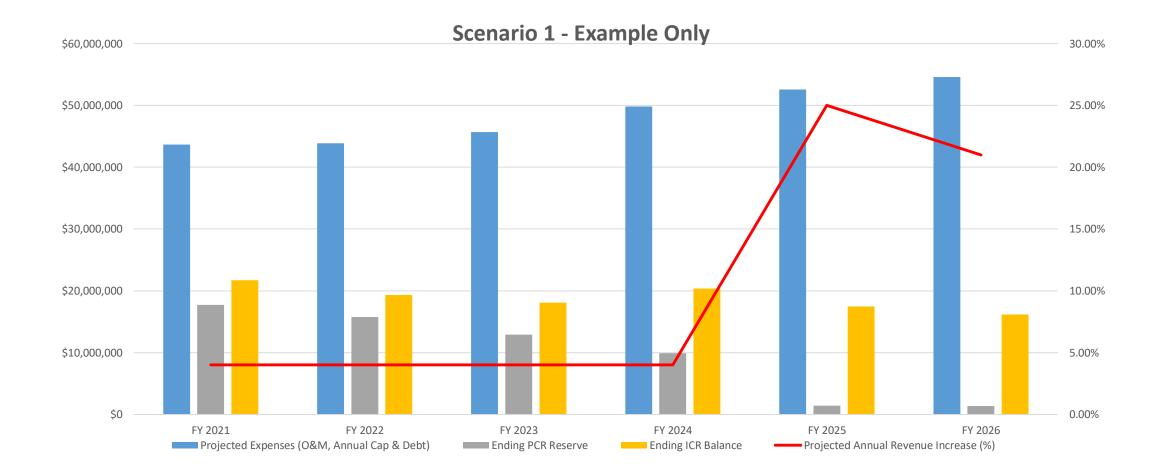

# **NEW Water**

# 2021 Budget

Village of Allouez October 6, 2020



#### The brand of the Green Bay Metropolitan Sewerage District

Protecting our most valuable resource, water

#### Flows and Loads



mgd

### 2021 Proposed Expenses

| Budget Category                 | 2020 Budget  | 2021 Budget  | % Change |
|---------------------------------|--------------|--------------|----------|
| Operations & Maintenance (O&M)  | \$22,627,655 | \$23,473,491 | +3.7%    |
| Debt Service and Annual Capital | \$19,019,923 | \$20,562,590 | +8.1%    |
| Total Expenses                  | \$41,647,578 | \$44,036,082 | +5.7%    |



## **Example Revenue Requirement Scenario**



## **Example Revenue Requirement Scenario**



### Municipal Rate Comparison

| Parameter                       | 2020     | 2021     | % Change |
|---------------------------------|----------|----------|----------|
| Volume (1,000 gals)             | \$0.8772 | \$0.8880 | 1.2%     |
| Biochemical Oxygen Demand (lbs) | \$0.5778 | \$0.5603 | - 3.0%   |
| Suspended Solids (lbs)          | \$0.5294 | \$0.5394 | 1.9%     |
| Phosphorus (Ibs)                | \$1.1804 | \$1.2666 | 7.3%     |
| Total Kjeldahl Nitrogen (lbs)   | \$1.0291 | \$1.0880 | 5.7%     |

Note: Rates shown above are for comparison only and include allocation of \$12,362,950 fixed charge for 2020 and \$13,820,624 fixed charge for 2021. Parameter rates billed to customers do not include fixed charge; that is billed separat