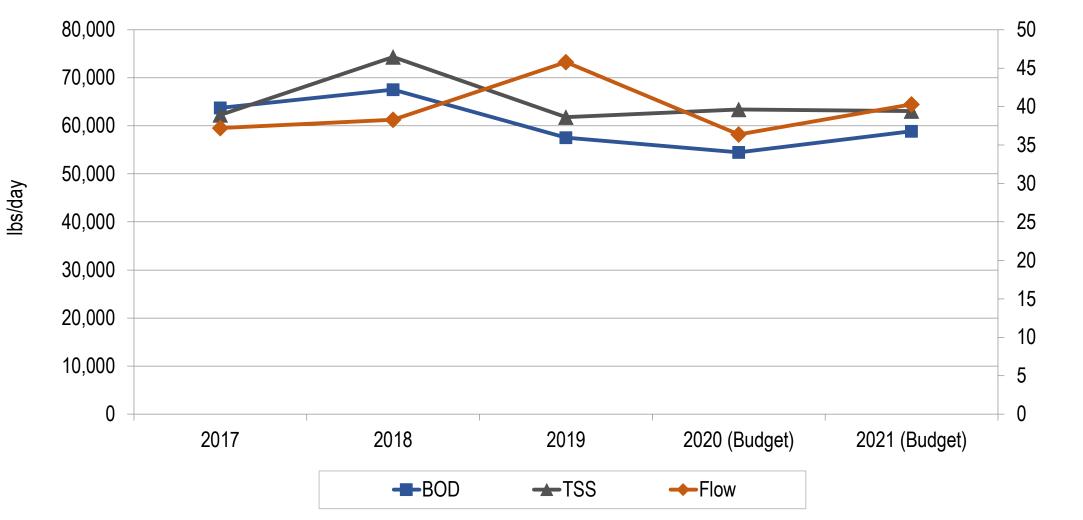

# **NEW Water**

# 2021 Budget

Village of Allouez October 6, 2020



#### The brand of the Green Bay Metropolitan Sewerage District

Protecting our most valuable resource, water

#### Flows and Loads



mgd

### 2021 Proposed Expenses

| Budget Category                 | 2020 Budget  | 2021 Budget  | % Change |
|---------------------------------|--------------|--------------|----------|
| Operations & Maintenance (O&M)  | \$22,627,655 | \$23,473,491 | +3.7%    |
| Debt Service and Annual Capital | \$19,019,923 | \$20,562,590 | +8.1%    |
| Total Expenses                  | \$41,647,578 | \$44,036,082 | +5.7%    |



## **Example Revenue Requirement Scenario**



## **Example Revenue Requirement Scenario**



### Municipal Rate Comparison

| Parameter                       | 2020     | 2021     | % Change |
|---------------------------------|----------|----------|----------|
| Volume (1,000 gals)             | \$0.8772 | \$0.8880 | 1.2%     |
| Biochemical Oxygen Demand (lbs) | \$0.5778