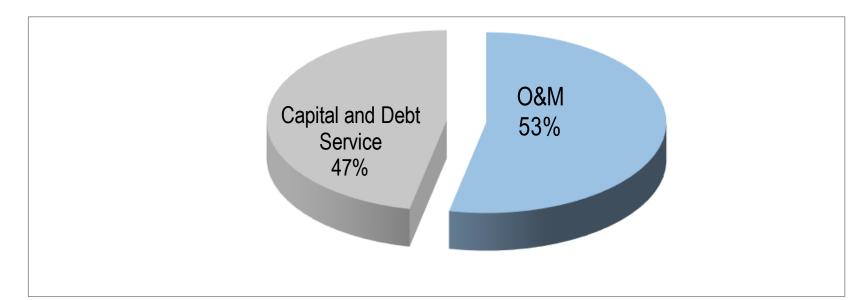

### 2021 Proposed Expenses

| Budget Category                 | 2020 Budget  | 2021 Budget  | % Change |
|---------------------------------|--------------|--------------|----------|
| Operations & Maintenance (O&M)  | \$22,627,655 | \$23,473,491 | +3.7%    |
| Debt Service and Annual Capital | \$19,019,923 | \$20,562,590 | +8.1%    |
| Total Expenses                  | \$41,647,578 | \$44,036,082 | +5.7%    |