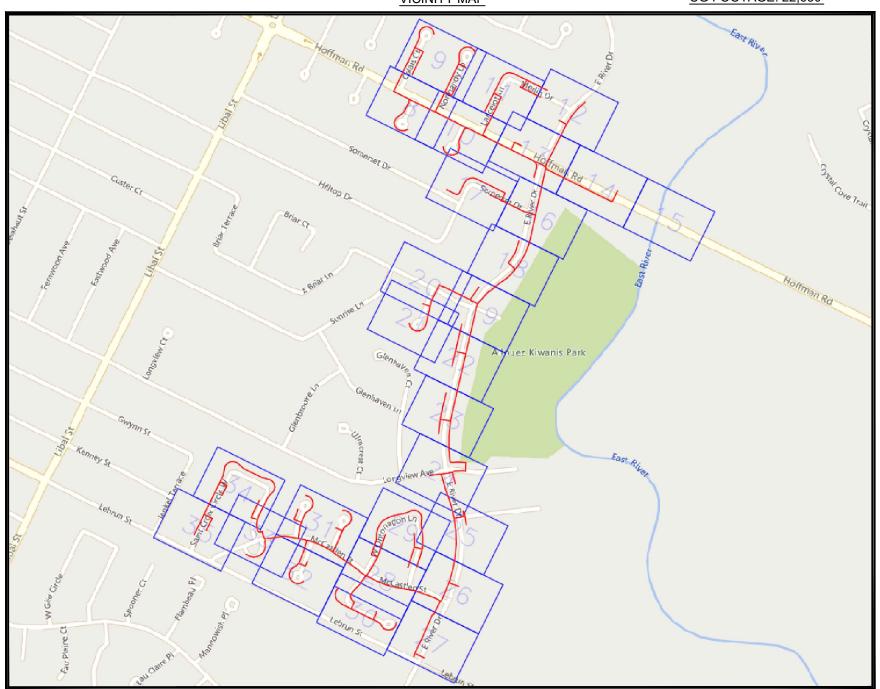

# **TELECOM**

**VICINITY MAP** 

**UG FOOTAGE: 22,630'** 

EXISTING UTILITIES, STRUCTURES, SITE INFORMATION AND RIGHT OF WAY DIMENSIONS SHOWN HEREIN ARE DEPICTED ACCORDING TO THE BEST INFORMATIONAVAILABLE TO THE ENGINEER AT THE TIME OFENGINEERING. NO SURVEY WAS PERFORMED. IT IS THE RESPONSIBILITY OF THE CONTRACTOR TO VERIFY CABLE FOOTAGES, PLACEMENT LOCATIONS, AND RIGHT OF WAY DIMENSIONS AND TO DISCUSS ANY DISCREPANCIES (PERCEIVED OR ACTUAL) WITH THE ENGINEER PRIOR TO THE COMMENCEMENT OF WORK. FURTHERMORE, IT IS THE SOLE RESPONSIBILITY OF THE CONTRACTOR TO LOCATE AND MAINTAIN PROPER SEPARATION FROM EXISTING UTILITIES ACCORDING TO THE LOCAL LAWS AND GUIDELINES.

## DRAWING INDEX:

| 1     | COVER SHEET                    |  |  |
|-------|--------------------------------|--|--|
| 2     | BILL OF MATERIALS              |  |  |
| 3-6A  | CONSTRUCTION NOTES AND DETAILS |  |  |
| 7     | LEGEND                         |  |  |
| 8-35  | DESIGN                         |  |  |
| 36-38 | TRAFFIC CONTROL TYPICALS       |  |  |