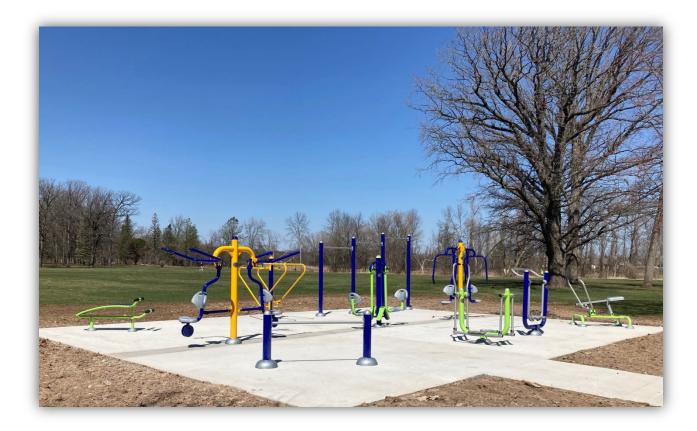

## Green Isle Fitness Zone is Now Open

The new fitness equipment at Green Isle Park has been installed and is now open for use. The Green Isle Fitness Zone is located within Green Isle Park at 900 Greene Avenue in Allouez. It is conveniently located along the trail loop on the east side of the park for those exercise enthusiasts to be able to get a full workout in whether it is alone or with friends.

The Fitness Zone has ten exercise stations including double chest press, double lat pulldown, double leg press, sit up bench, double dip, chin up bars, rowing machine, push up bar, ski machine, and a sky walker. Each station has user instructions attached explaining proper operation as well as the targeted muscle group. This fitness equipment will be enjoyed by the community for many years to come.