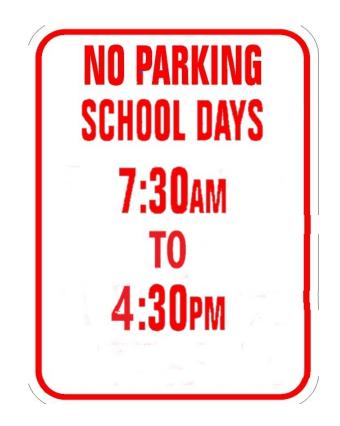

We would like to furnish and install 3 signs on the east side of Longview Court that would read: