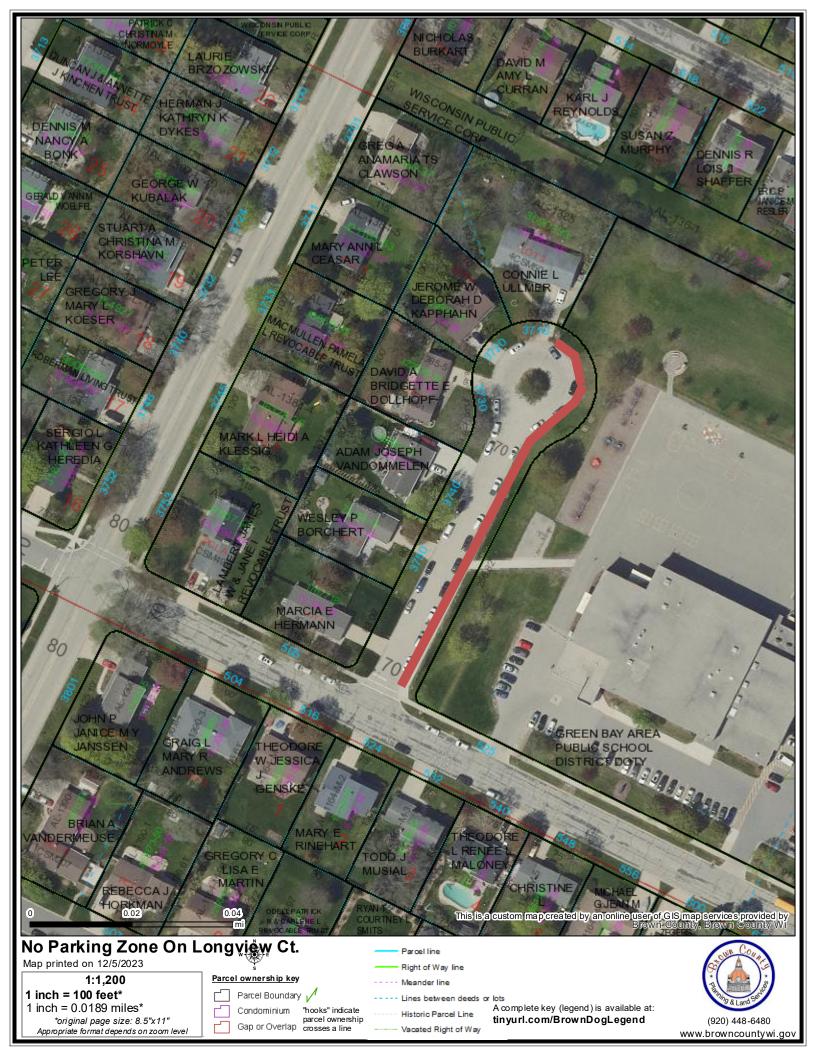

## Rationale: Request for No Parking Zone/Drop Off and Pick Up only on Longview Court.

Doty has a limited area for safe drop off and pick up. We have messaged our families numerous times that this is not a parking zone but a drop off and pick up area. (School side)